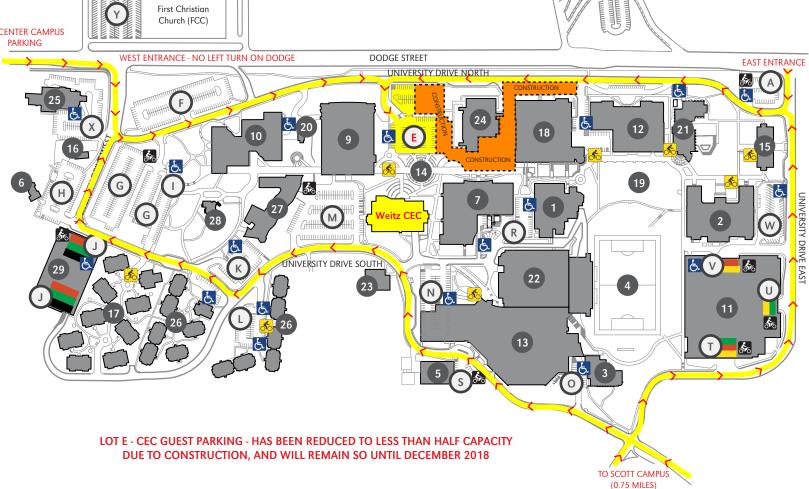

## UNIVERSITY OF NEBRASKA AT OMAHA

## **DODGE CAMPUS PARKING MAP**

UPDATED 01/13/17

- Allwine Hall (AH)
- Arts & Sciences Hall (ASH)
- Biomechanics Research Building (BRB)
- Caniglia Field (CF)
- Central Utilities Plant (CUP)
- Child Care Center (CCC)
- College of Public Affairs & Community Service (CPACS)
- Barbara Weitz Community Engagement Center (Weitz CEC)
- Criss Library (CL)
- 10 Durham Science Center (DSC)
- 11 East Parking Garage (EPG)
- 12 Eppley Administration Building (EAB)
- 13 Health, Physical Education & Recreation
- 14 Henningson Memorial Campanile (HMC) (clock tower)
- 15 Kayser Hall (KH)
- 16 Landscape Services (LS)
- 17 Maverick Village (MV)
- 18 Milo Bail Student Center (MBSC)
- 19 Pep Bowl (open space)
- 20 Resource Conservation & Recovery Area
- 21 Roskens Hall (RH)
- 22 Sapp Fieldhouse (SFH)
- 23 Sculpture & Ceramics Studio (SCS)
- 24 Strauss Performing Arts Center (SPAC)
- 25 Thompson Alumni Center (TAC)
- 26 University Village (UV) 27 Weber Fine Arts Building (WFAB)
- 28 Welcome Center (WC)
- 29 West Parking Garage (WPG)

**CEC GUESTS** 

BICYCLE RACK

402.554.2800 | unomaha.edu