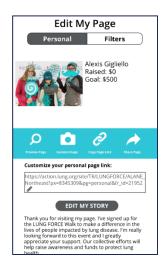

### **Personal Page:**

Just like through your online participant center, on the app you can edit your story, customize your page link, upload an image from your own photo gallery, add fun filters and share your Personal Page to Facebook.

Team Captains can also personalize the team page, contact team members via email and view the team's fundraising efforts and goals.