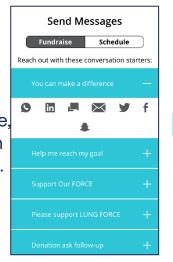

#### **Send Messages:**

Ask friends, family and co-workers for support in the "Send Messages" tab by sending a quick and easy pre-written donation request as an email or text message, or posting through your social accounts such as Facebook, LinkedIn, Twitter and Snapchat.

TIP: You can pre-schedule your Twitter and LinkedIn posts!