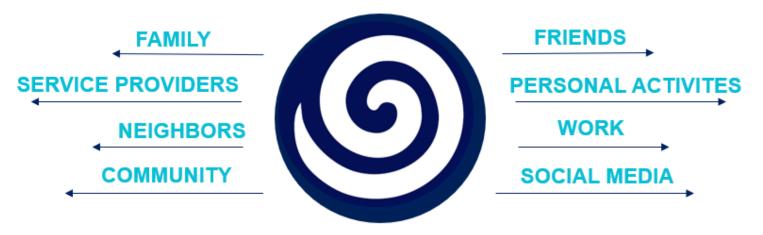

## Who Should You Ask Others to Join Your Team?

People are always looking for ways to get more involved in their community, and family, friends and colleagues want to help. **ASK everyone you know to join your team.** You will be surprised by the response!

## Who do you know?