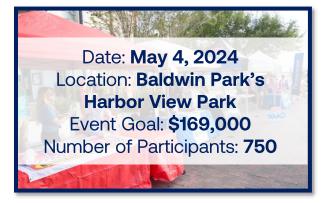

# LUNG FORCE Run/Walk Orlando

Saturday, May 4, 2024 Baldwin Park | 8:00 AM - 12:00 PM

**Small Steps, Bold Strides** 