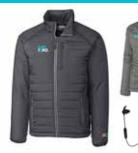

## **\$2,500 - \$4,999.99**

Gray JBL Mini Bluetooth Headphones; OR Men's or Women's Eddie Bauer WeatherEdge Plus Rain Jacket with LUNG FORCE logo