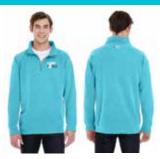

### **\$500 - \$999.99**

Hudson 21" Weekender Duffel Bag with LUNG FORCE lockup logo; OR Turquoise Unisex ¼ Zip Sweatshirt with LUNG FORCE logo and American Lung Association logo on back