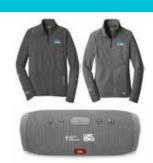

#### **\$5,000+**

Gray Men's or Women's Barlow Quilted Jacket with LUNG FORCE logo and American Lung Association on sleeve with Gray JBL Mini Bluetooth Headphones; OR Gray JBL Waterproof Bluetooth Speaker with Men's or Women's OGIO ENDURANCE Sonar Reflective Jacket with LUNG FORCE logo and American Lung Association on sleeve