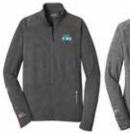

## **▼** \$1,000 - \$2,499.99

Case Logic Reflexion Messenger Bag with LUNG FORCE lockup logo; or Men's or Women's OGIO ENDURANCE Sonar Reflective Jacket with LUNG FORCE logo and American Lung Association on sleeve