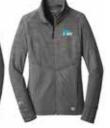

## **▼** \$1,000 - \$2,499.99

Case Logic Reflexion Messenger Bag with LUNG FORCE lockup logo; or Men's or Women's OGIO ENDURANCE Sonar Reflective Jacket with LUNG FORCE logo and American Lung Association on sleeve