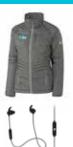

#### **\$5,000+**

Gray Men's or Women's Barlow Quilted Jacket with LUNG FORCE logo and American Lung Association on sleeve with Gray JBL Mini Bluetooth Headphones; OR Gray JBL Waterproof Bluetooth Speaker with Men's or Women's OGIO ENDURANCE Sonar Reflective Jacket with LUNG FORCE logo and American Lung Association on sleeve