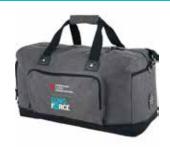

### **\$500 - \$999.99**

Hudson 21" Weekender Duffel Bag with LUNG FORCE lockup logo; OR Turquoise Unisex ¼ Zip Sweatshirt with LUNG FORCE logo and American Lung Association logo on back