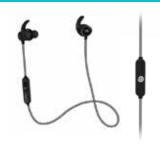

## **\$2,500 - \$4,999.99**

Gray JBL Mini Bluetooth Headphones; OR Men's or Women's Eddie Bauer WeatherEdge Plus Rain Jacket with LUNG FORCE logo

#### **\$5,000+**

Gray Men's or Women's Barlow Quilted Jacket with LUNG FORCE logo and American Lung Association on sleeve with Gray JBL Mini Bluetooth Headphones; OR Gray JBL Waterproof Bluetooth Speaker with Men's or Women's OGIO ENDURANCE Sonar Reflective Jacket with LUNG FORCE logo and American Lung Association on sleeve