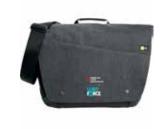

## **▼** \$1,000 - \$2,499.99

Case Logic Reflexion Messenger Bag with LUNG FORCE lockup logo; or Men's or Women's OGIO ENDURANCE Sonar Reflective Jacket with LUNG FORCE logo and American Lung Association on sleeve