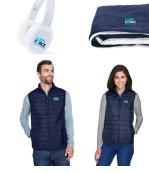

### <del>•</del> \$5,000+

Ellis Bluetooth Headphones, Micro-Mink Sherpa Blanket, & Men's or Women's Core365 Packable Puffy Vest; OR Ellis Bluetooth Headphones, Captain's Chair with case & Men's or Women's OGIO ENDURANCE Brink Soft Shell Jacket