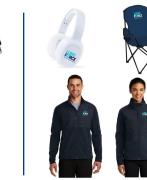

### <del>•</del> \$5,000+

Ellis Bluetooth Headphones, Micro-Mink Sherpa Blanket, & Men's or Women's Core365 Packable Puffy Vest; OR Ellis Bluetooth Headphones, Captain's Chair with case & Men's or Women's OGIO ENDURANCE Brink Soft Shell Jacket