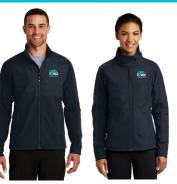

# **•** \$2,500 - \$4,999.99

Ellis Bluetooth Headphones with LUNG FORCE FORCE logo; OR Men's or Women's OGIO ENDURANCE Brink Soft Shell Jacket with LUNG FORCE logo on left chest