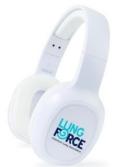

# **•** \$2,500 - \$4,999.99

Ellis Bluetooth Headphones with LUNG FORCE FORCE logo; OR Men's or Women's OGIO ENDURANCE Brink Soft Shell Jacket with LUNG FORCE logo on left chest