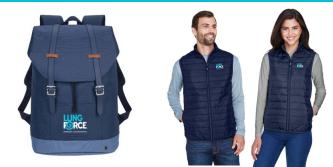

#### ▼ \$1,000 - \$2,499.99

KAPSTON Jackson Backpack with LUNG FORCE logo; OR Men's or Women's Core365 Packable Puffy Vest with LUNG FORCE logo on left chest