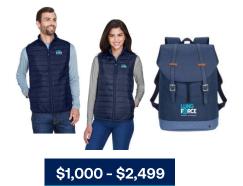

## \$150 - \$249

16 oz. Swiggy Stainless Steel Water Bottle <u>OR</u> Power Disc Wireless Charger

Unisex Gildan Hoodie <u>OR</u> Expandable Packable Cube Set

Men's or Women's Core365 Packable Puffy Vest OR KAPSTON Jackson Backpack