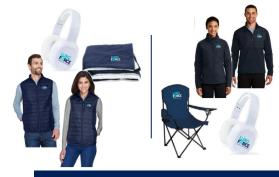

\$2,500 - \$4,999

Ellis Bluetooth Headphones <u>OR</u> Men's or Women's OGIO ENDURANCE Brink Soft Shell Jacket

\$5,000

Ellis Bluetooth Headphones, Captain's Chair with case & Men's or Women's OGIO ENDURANCE Brink Soft Shell Jacket <u>OR</u> Ellis Bluetooth Headphones, Micro-Mink Sherpa Blanket, & Men's or Women's Core365 Packable Puffy Vest