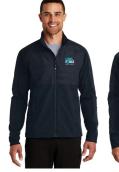

### **\$2,500 - \$4,999.99**

Ellis Bluetooth Headphones with LUNG FORCE FORCE logo; OR Men's or Women's OGIO **ENDURANCE Brink Soft Shell Jacket with LUNG** FORCE logo on left chest