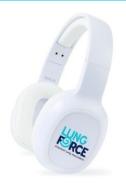

### **\$2,500 - \$4,999.99**

Ellis Bluetooth Headphones with LUNG FORCE FORCE logo; OR Men's or Women's OGIO **ENDURANCE Brink Soft Shell Jacket with LUNG** FORCE logo on left chest