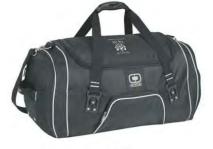

Adult Sizes: XS-2XL

OR

\$1500 collected

\$75 gift certificate from

OR logoed duffle

3450 RICHMOND ROAD . LEXINGTON, KY 40509

Constructed of 300-denier dobby nylon/600-denier poly, the Rage is engineered to hold enough for days of serious travel with a huge cargo compartment and a wide opening. It features: a front zippered pocket, ventilated shoe compartment with grab handle, custom-molded handle, side-zippered accessory pocket, padded shoulder strap and all metal hardware.

Dimensions: 13"h x 24"w x 12"d; 3,800 cubic inches.

OGIO Rage Duffel

Black

Red

Royal