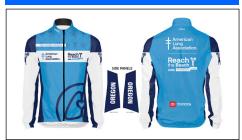

#### Complete the Look!

Raise \$1,500 and add this cool Reach the Beach Wind Jacket to your Champion's collection.\*

You will also receive an invitation to A Taste of the Pacific Northwest: A virtual beer and/or wine tasting experience that you can participate in from the comfort of your home.