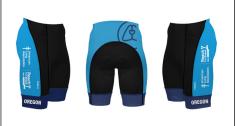

#### ▼ \$600 ▼

Raise \$600 and complete your Reach the Beach cycling outfit with these ultra-stylish shorts.\*

You will also receive a Zoom invitation to a Virtual Ride Along: See the Reach the Beach OR route ridden live.