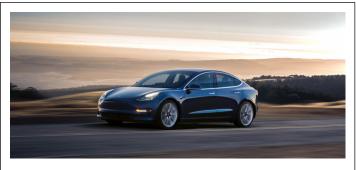

## **v \$3,000 v**

# Tヨ5L吊

Raise \$3,000 and you can drive a Tesla Model S, Model X or Model 3 for 24 hours. You'll be the talk of the street while supporting clean air!

Thank you to Tesla for this generously donated incentive.

Terms and conditions apply.