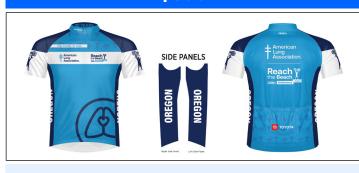

#### v \$350 v

Raise \$350 and also receive this 2020 Covid-19 Ride Commemorative Reach the Beach Cycling Jersey.\*

You will receive invitations to exclusive American Lung Association Zoom Tutorials including how to fix a flat, the latest riding technologies, sponsor highlights, nutritional advice, endurance tips, and more.