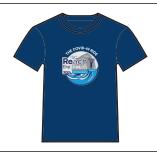

### v \$130 v

Raise the minimum fundraising of \$130 and you will receive both a Reach the Beach Shirt and a 30th Anniversary Commemorative Finisher's Medal.

You will also receive access to the Reach the Beach social channels and invitations to family-friendly Zoom events and a unique virtual Scavenger Hunt with prizes.